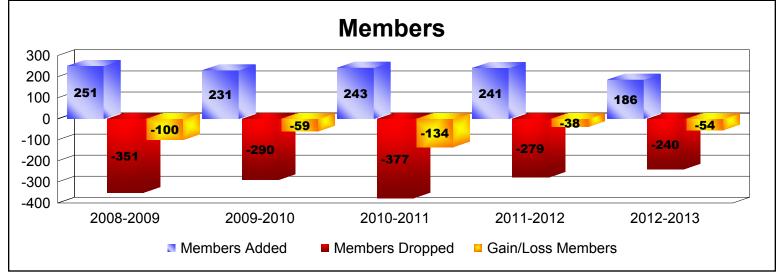

District 331 A

As of June 2013 Cumulative

| Year      | New<br>Clubs | Dropped<br>Clubs | Gain/<br>Loss<br>Clubs | New<br>Members | Charter<br>Members | Reinstate<br>Members | Transfer<br>Members | Total<br>Member<br>Added | Total<br>Members<br>Dropped | Gain/<br>Loss<br>Members |
|-----------|--------------|------------------|------------------------|----------------|--------------------|----------------------|---------------------|--------------------------|-----------------------------|--------------------------|
| 2008-2009 | 0            | 0                | 0                      | 237            | 9                  | 3                    | 2                   | 251                      | -351                        | -100                     |
| 2009-2010 | 0            | -1               | -1                     | 217            | 1                  | 3                    | 10                  | 231                      | -290                        | -59                      |
| 2010-2011 | 1            | -6               | -5                     | 166            | 52                 | 2                    | 23                  | 243                      | -377                        | -134                     |
| 2011-2012 | 1            | 0                | 1                      | 212            | 27                 | 2                    | 0                   | 241                      | -279                        | -38                      |
| 2012-2013 | 0            | 0                | 0                      | 177            | 2                  | 6                    | 1                   | 186                      | -240                        | -54                      |
| Average   | 0            | -1               | -1                     | 202            | 18                 | 3                    | 7                   | 230                      | -307                        | -77                      |