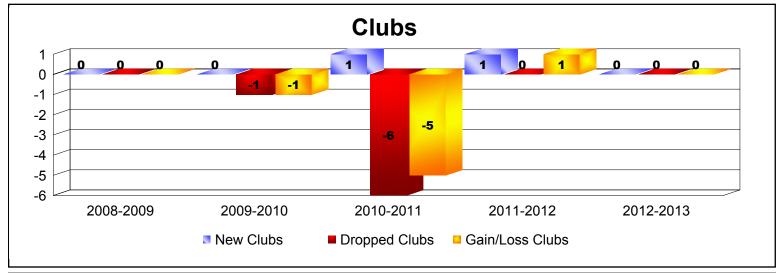

District 331 A

As of June 2013 Cumulative

| Year      | New<br>Clubs | Dropped<br>Clubs | Gain/<br>Loss<br>Clubs | New<br>Members | Charter<br>Members | Reinstate<br>Members | Transfer<br>Members | Total<br>Member<br>Added | Total<br>Members<br>Dropped | Gain/<br>Loss<br>Members |
|-----------|--------------|------------------|------------------------|----------------|--------------------|----------------------|---------------------|--------------------------|-----------------------------|--------------------------|
| 2008-2009 | 0            | 0                | 0                      | 237            | 9                  | 3                    | 2                   | 251                      | -351                        | -100                     |
| 2009-2010 | 0            | -1               | -1                     | 217            | 1                  | 3                    | 10                  | 231                      | -290                        | -59                      |
| 2010-2011 | 1            | -6               | -5                     | 166            | 52                 | 2                    | 23                  | 243                      | -377                        | -134                     |
| 2011-2012 | 1            | 0                | 1                      | 212            | 27                 | 2                    | 0                   | 241                      | -279                        | -38                      |
| 2012-2013 | 0            | 0                | 0                      | 177            | 2                  | 6                    | 1                   | 186                      | -240                        | -54                      |
| Average   | 0            | -1               | -1                     | 202            | 18                 | 3                    | 7                   | 230                      | -307                        | -77                      |